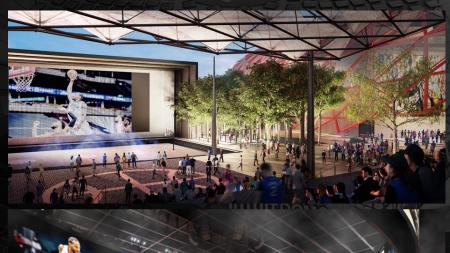

## THE INTUIT DOME

The 915,000 square foot arena will include stateof-the-art and community-oriented features such as:

- Outdoor Plaza
- Community Basketball Court
- Pedestrian Bridge
- 18,000 Seats
- 360° scoreboard
- "The Wall"