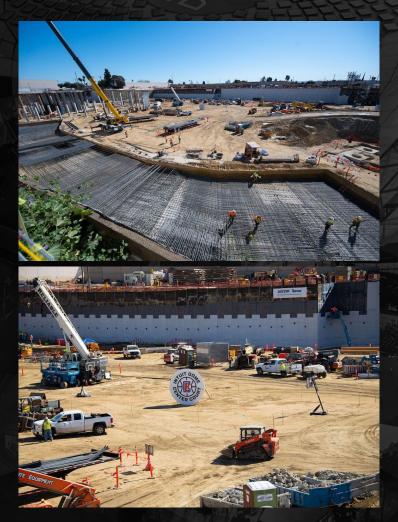

## ARENA CONSTRUCTION UPDATES

**ONSITE UTILITIES CONTINUE** 

SHORING, TIEBACKS AND EXCAVATION TO APPROX. 35' BELOW SURFACE COMPLETED IN FEBRUARY 2022

**FOUNDATION WORK IS COMPLETE** 

**CONCRETE ELEVATED DECKS IS ONGOING** 

DEEP ELECTRICAL AND PLUMBING UNDERGROUND IS ONGOING

**VERTICAL CONCRETE (WALLS AND COLUMNS) HAS STARTED** 

AECOM Turner

NBA JOINT VENTUR