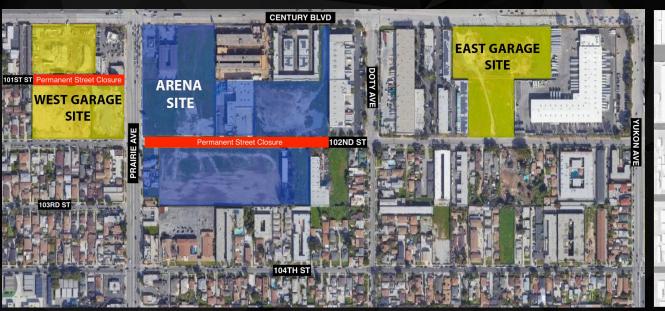

nvironmental Design) certification for both the Intuit Dome and the Plaza buildings:

- Intuit Dome is targeting LEED Platinum, which is the highest level of certification
- Plaza Buildings are targeting LEED Gold certification

### **Green Project Materials:**

- The concrete that is currently being poured has an embodied carbon that is over 25% less than the local standard and is utilizing materials sourced from within 100 miles.
- The concrete is also using an innovation called Carbon Cure, which introduces recycled CO2 into fresh concrete to further reduce the embodied carbon
- AHJTV's Construction Waste Management plan targets the diversion of at least 75% of the different, non-hazardous construction wastes to a recycling facility rather than to a landfill.









## SITE OVERVIEW





**Aerial View** 

Complete Buildout







## PROJECT MILESTONES

**EXCAVATION COMPLETED: MID-FEBRUARY '22** 

STRUCTURAL CONCRETE FRAME COMPLETED: JULY '22

STRUCTURAL STEEL: MID-JUNE '22 THROUGH MID-MARCH '23

**EXTERIOR ENCLOSURE: OCTOBER '22 - APRIL '23** 

**INTERIOR AND FINISHING TOUCHES: APRIL '23 - FALL 2024** 

**GRAND OPENING: '24-'25 NBA SEASON** 





NBA JOINT VENTURE



## ARENA CONSTRUCTION UPDATES

**ONSITE UTILITIES CONTINUE** 

SHORING, TIEBACKS AND EXCAVATION TO APPROX. 35' BELOW SURFACE COMPLETED IN FEBRUARY 2022

**FOUNDATION WORK IS COMPLETE** 

**CONCRETE ELEVATED DECKS IS ONGOING** 

DEEP ELECTRICAL AND PLUMBING UNDERGROUND IS ONGOING

**VERTICAL CONCRETE (WALLS AND COLUMNS) HAS STARTED** 





AECOM Turner

NBA JOINT VENTUR



### **UPCOMING ROAD CONSTRUCTION**