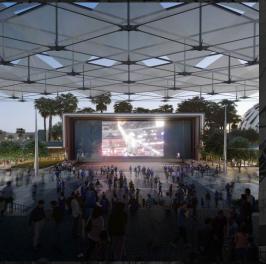

## THE INTUIT DOME

The 915,000 square foot arena will include stateof-the-art and community-oriented features such as:

- Outdoor Plaza
- Community Basketball Court
- Pedestrian Bridge
- 18,000 Seats
- 360° scoreboard
- "The Wall"