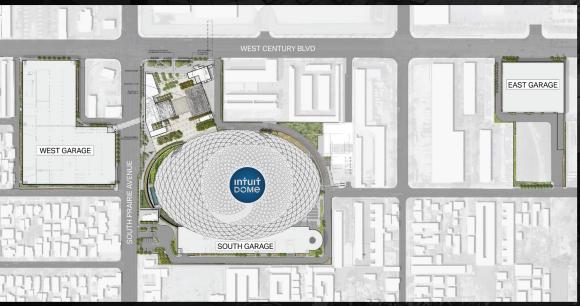

ironmental Design) certification for both the Intuit Dome and the Plaza buildings:

- Intuit Dome is targeting LEED Platinum, which is the highest level of certification
- Plaza Buildings are targeting LEED Gold certification

### **Green Project Materials:**

- The concrete that is currently being poured has an embodied carbon that is over 25% less than the local standard and is utilizing materials sourced from within 100 miles.
- The concrete is also using an innovation called Carbon Cure, which introduces recycled CO2 into fresh concrete to further reduce the embodied carbon
- AHJTV's Construction Waste Management plan targets the diversion of at least 75% of the different, non-hazardous construction wastes to a recycling facility rather than to a landfill.









## SITE OVERVIEW





**Aerial View** 

Complete Buildout







## PROJECT MILESTONES

**EXCAVATION COMPLETED: MID-FEBRUARY '22** 

STRUCTURAL CONCRETE FRAME COMPLETED: JULY '22

STRUCTURAL STEEL: MID-JUNE '22 THROUGH MID-MARCH '23

**EXTERIOR ENCLOSURE: OCTOBER '22 - APRIL '23** 

**INTERIOR AND FINISHING TOUCHES: APRIL '23 - FALL 2024** 

**GRAND OPENING: '24-'25 NBA SEASON** 





NBA JOINT VENTURE



## ARENA CONSTRUCTION UPDATES

**ONSITE UTILITIES CONTINUE** 

SHORING, TIEBACKS AND EXCAVATION TO APPROX. 35' BELOW SURFACE COMPLETED IN FEBRUARY 2022

**FOUNDATION WORK IS COMPLETE** 

**CONCRETE ELEVATED DECKS IS ONGOING** 

DEEP ELECTRICAL AND PLUMBING UNDERGROUND IS ONGOING

**VERTICAL CONCRETE (WALLS AND COLUMNS) HAS STARTED** 





AECOM Turner

NBA JOINT VENTUR



### **UPCOMING ROAD CONSTRUCTION**