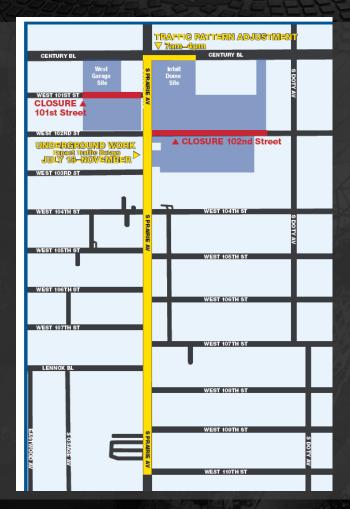

### **UPCOMING ROAD CONSTRUCTION**

Prairie Ave—Underground Work

OCTOBER 2022 – DECEMBER 2022\*

From 104<sup>TH</sup> St to 111<sup>th</sup> St, Monday-Friday, 8am-4pm