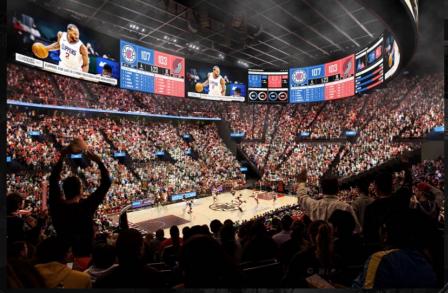

## THE INTUIT DOME

The 915,000 square foot arena will include stateof-the-art and community-oriented features such as:

- Outdoor Plaza
- Community Basketball Court
- Pedestrian Bridge
- 18,000 Seats
- 360° scoreboard
- "The Wall"