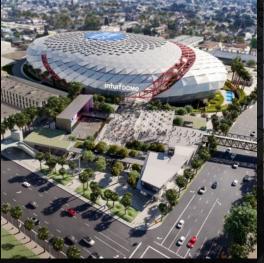

## SITE OVERVIEW

**Aerial View** 

Complete Buildout

## THE INTUIT DOME

The 915,000 square foot arena will include stateof-the-art and community-oriented features such as:

- Outdoor Plaza
- Community Basketball Court
- Pedestrian Bridge
- 18,000 Seats
- 360° scoreboard
- "The Wall"