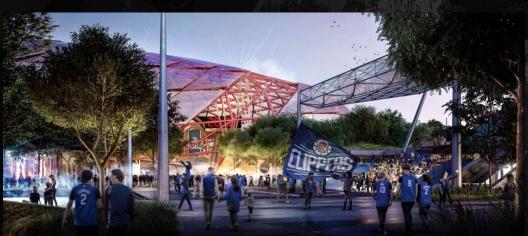

## THE INTUIT DOME

The 915,000 square foot arena will include stateof-the-art and community-oriented features such as:

- Outdoor Plaza
- Community Basketball Court
- Pedestrian Bridge
- 18,000 Seats
- 360° scoreboard
- "The Wall"